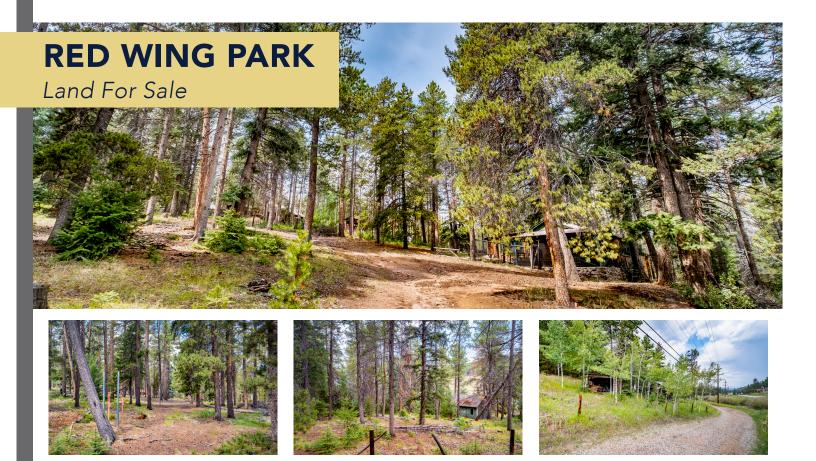

#### PROPERTY DESCRIPTION

Beautiful lots situated near neighborhood services including restaurants, medical and dental.

Close to Hwy 73, with visibility and easy access to Hwy 285 for quick trips into the Metro area.

These lots would be ideal for a residential redevelopment in an underserved area.

Madison Commercial Properties, LTD. 501 S. Cherry Street, Suite 350, Denver, CO 80246 720.441.1460 | www.madisoncommercial.com