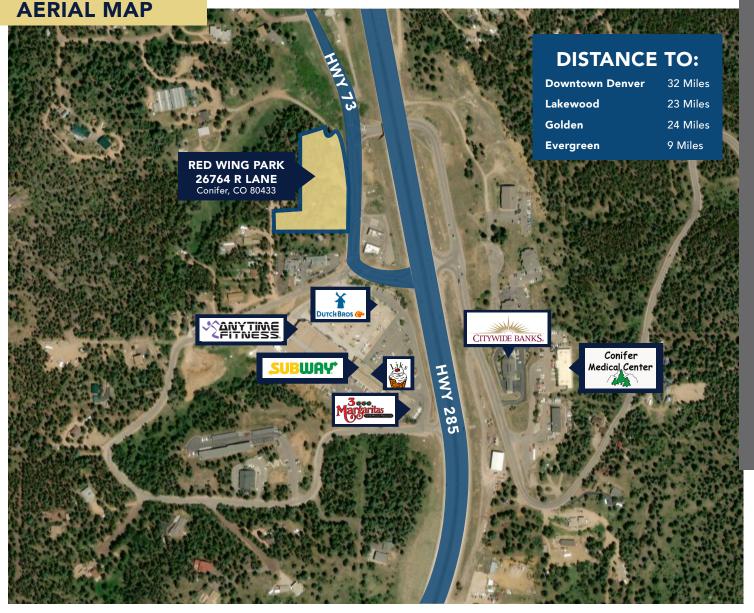

#### PROPERTY DESCRIPTION

Beautiful lots situated near neighborhood services including restaurants, medical and dental.

Close to Hwy 73, with visibility and easy access to Hwy 285 for quick trips into the Metro area.

These lots would be ideal for a residential redevelopment in an underserved area.

Madison Commercial Properties, LTD. 501 S. Cherry Street, Suite 350, Denver, CO 80246 720.441.1460 | www.madisoncommercial.com