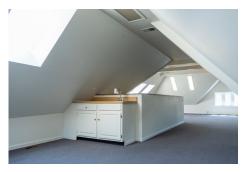

zoning C-MX-8

PROPERTY DESCRIPTION

Office space available in historic Capitol Hill Office Mansion. Located just 2 blocks East of Speer Boulevard and a half mile South of Civic Center Park. Renovated in 2006, this building is supported locally by walkable eateries, cafes, and convenience stores, making it the perfect space for any office user needing to be in close proximity to the Capitol or Downtown. 907-1,086 SF first floor space with kitchenette and private bathroom along with 1,339 SF third floor loft space available.