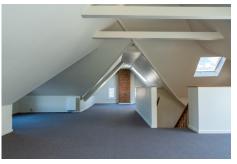

zoning C-MX-8

PROPERTY DESCRIPTION

Office space available in historic Capitol Hill Office Mansion. Located just 2 blocks East of Speer Boulevard and a half mile South of Civic Center Park. Renovated in 2006, this building is supported locally by walkable eateries, cafes, and convenience stores, making it the perfect space for any office user needing to be in close proximity to the Capitol or Downtown. 907-1,086 SF first floor space with kitchenette and private bathroom along with 1,339 SF third floor loft space available.