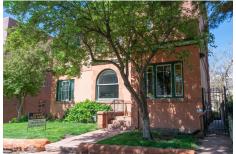

CAPITOL HILL OFFICE MANSION 837 SHERMAN STREET Denver, CO 80203

zoning C-MX-8

PROPERTY DESCRIPTION

Office space available in historic Capitol Hill Office Mansion. Located just 2 blocks East of Speer Boulevard and a half mile South of Civic Center Park. Renovated in 2006, this building is supported locally by walkable eateries, cafes, and convenience stores, making it the perfect space for any office user needing to be in close proximity to the Capitol or Downtown. 907-1,086 SF first floor space with kitchenette and private bathroom along with 1,339 SF third floor loft space available.