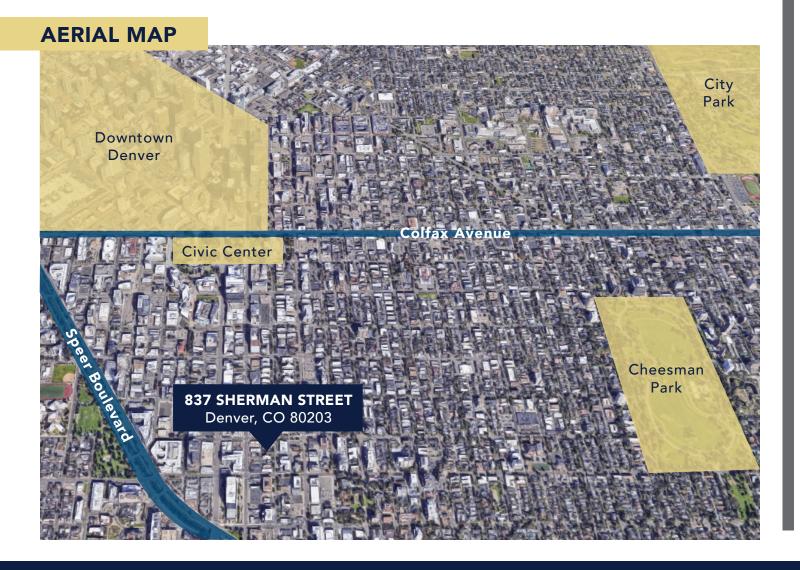

zoning C-MX-8

PROPERTY DESCRIPTION

Office space available in historic Capitol Hill Office Mansion. Located just 2 blocks East of Speer Boulevard and a half mile South of Civic Center Park. Renovated in 2006, this building is supported locally by walkable eateries, cafes, and convenience stores, making it the perfect space for any office user needing to be in close proximity to the Capitol or Downtown. 907-1,086 SF first floor space with kitchenette and private bathroom along with 1,339 SF third floor loft space available.