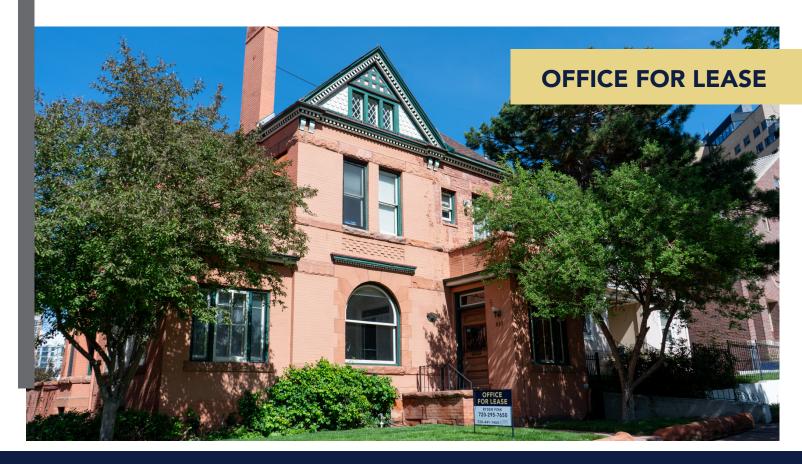

CAPITOL HILL OFFICE MANSION 837 SHERMAN STREET Denver, CO 80203

## **PROPERTY HIGHLIGHTS**

- Up to (5) parking spaces \$50/month
- Full first floor kitchenette
- Located in heart of Capitol Hill
- Negotiable lease term

| LEASE RATE |  |
|------------|--|
| NEGOT./    |  |
| SF FSG     |  |
|            |  |

zoning C-MX-8

PROPERTY DESCRIPTION

Office space available in historic Capitol Hill Office Mansion. Located just 2 blocks East of Speer Boulevard and a half mile South of Civic Center Park. Renovated in 2006, this building is supported locally by walkable eateries, cafes, and convenience stores, making it the perfect space for any office user needing to be in close proximity to the Capitol or Downtown. 907-1,086 SF first floor space with kitchenette and private bathroom along with 1,339 SF third floor loft space available.