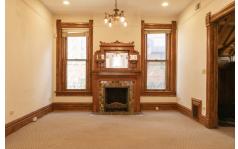

zoning C-MX-8

PROPERTY DESCRIPTION

Office space available in historic Capitol Hill Office Mansion. Located just 2 blocks East of Speer Boulevard and a half mile South of Civic Center Park. Renovated in 2006, this building is supported locally by walkable eateries, cafes, and convenience stores, making it the perfect space for any office user needing to be in close proximity to the Capitol or Downtown. 907-1,086 SF first floor space with kitchenette and private bathroom along with 1,339 SF third floor loft space available.