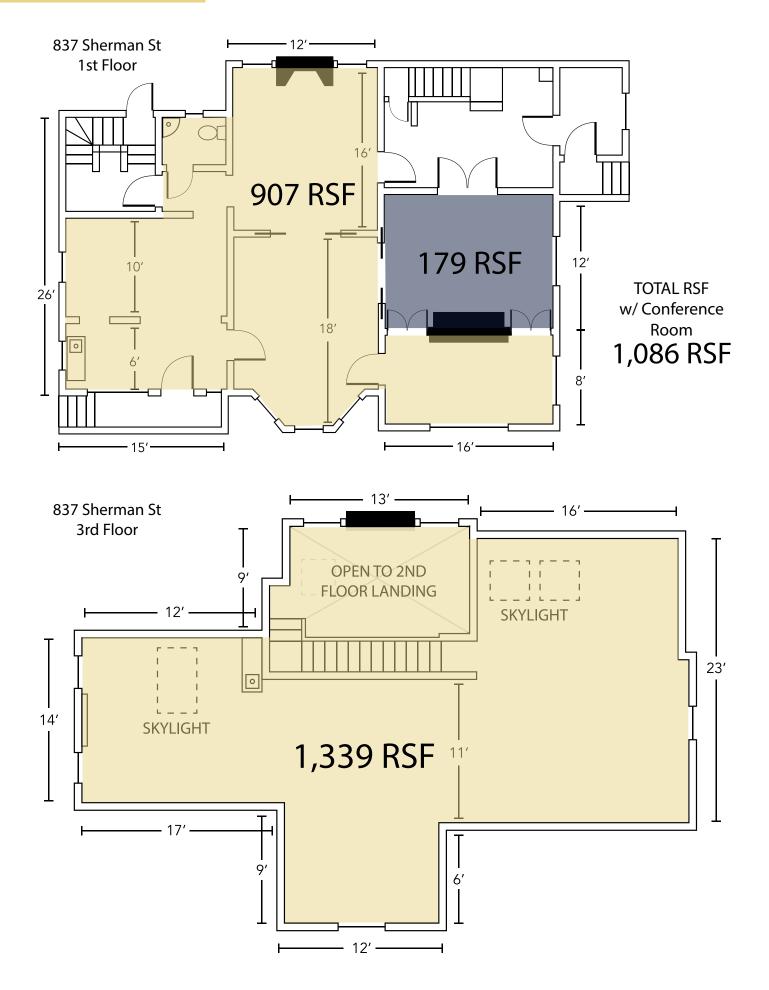

## **FLOOR PLANS**

zoning C-MX-8

PROPERTY DESCRIPTION

Office space available in historic Capitol Hill Office Mansion. Located just 2 blocks East of Speer Boulevard and a half mile South of Civic Center Park. Renovated in 2006, this building is supported locally by walkable eateries, cafes, and convenience stores, making it the perfect space for any office user needing to be in close proximity to the Capitol or Downtown. 907-1,086 SF first floor space with kitchenette and private bathroom along with 1,339 SF third floor loft space available.