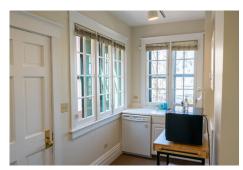

zoning C-MX-8

PROPERTY DESCRIPTION

Office space available in historic Capitol Hill Office Mansion. Located just 2 blocks East of Speer Boulevard and a half mile South of Civic Center Park. Renovated in 2006, this building is supported locally by walkable eateries, cafes, and convenience stores, making it the perfect space for any office user needing to be in close proximity to the Capitol or Downtown. 907-1,086 SF first floor space with kitchenette and private bathroom along with 1,339 SF third floor loft space available.