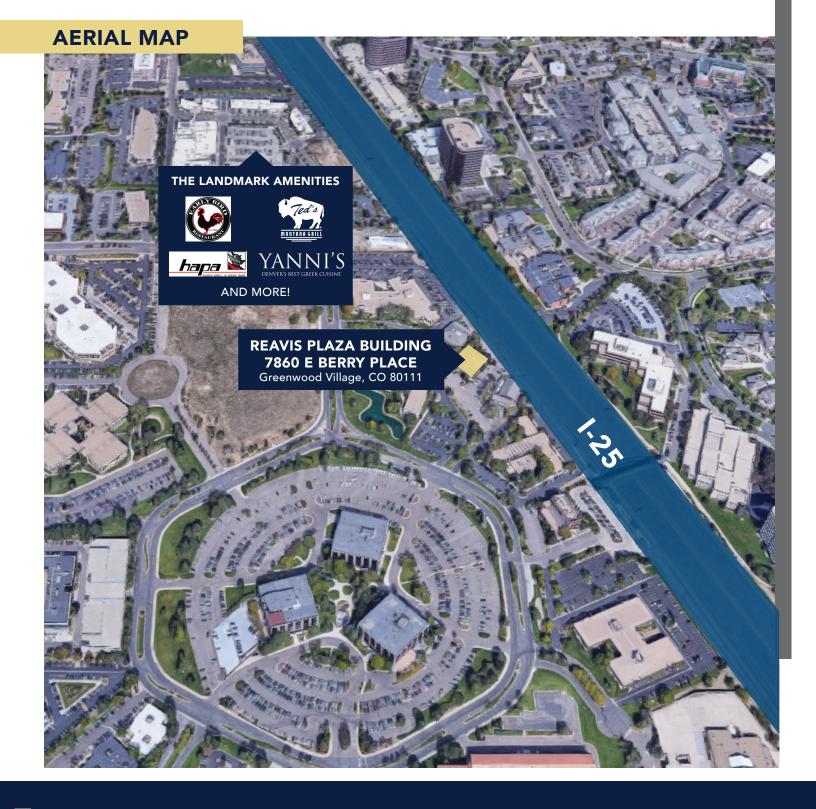

#### PROPERTY DESCRIPTION

The Reavis Plaza building is located in a quiet area in Greenwood Village with easy access from 1-25, Orchard Rd, and Belleview Ave.

The Orchard Light Rail Station is nearby with easy access to restaurants and retail shops at Landmark.

There is ample free surface parking for tenants. Suite 140 has 5 private offices with dedicated entrance on East side of building.

Madison Commercial Properties, LTD. 501 S. Cherry Street, Suite 350, Denver, CO 80246 720.441.1460 | www.madisoncommercial.com