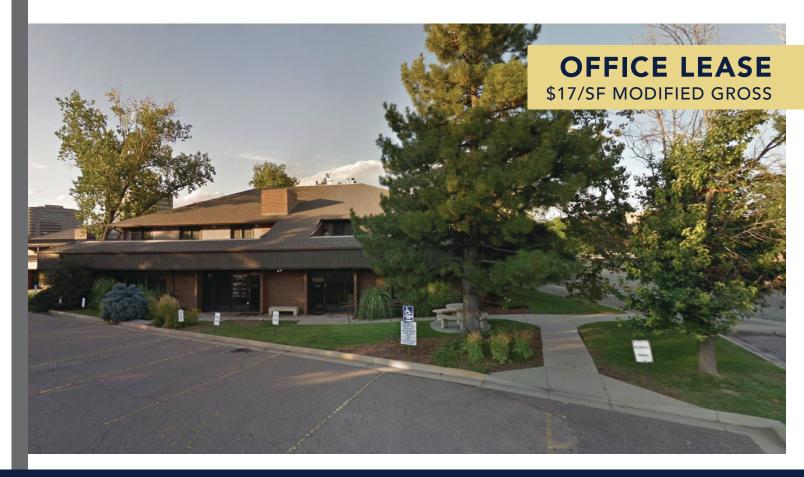

### THE REAVIS PLAZA BUILDING 7860 E BERRY PL

Greenwood Village, CO 80111

#### PROPERTY HIGHLIGHTS

- Suite 140 Available Now
- Quiet Building
- 5 Private Offices
- Easy Access to I-25
- **Recently Updated**
- Kitchenette
- \$0.50 Annual Increases
- Tenants Pay Gas & Electric

\$17/SF MOD. GROSS

AVAILABLE SF 1,174 SF

**3-5 YEAR TERM** 

**MONTHLY RENT** \$1,663 PER MONTH

**ON-SITE FREE** 

1979