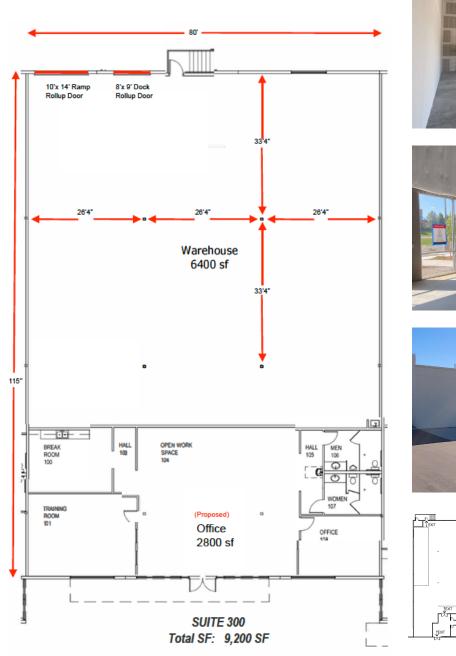

#### **PROPERTY DETAILS**

| CLEAR HEIGHT:    | 19.5' in Warehouse | SPRINKLERED: | Fully / Wet      |
|------------------|--------------------|--------------|------------------|
| OFFICE SF:       | 2,800 SF           | NNN:         | \$5.15/SF (2020) |
| WAREHOUSE SF:    | 6,400 SF           | POWER:       | 480v/208v        |
| DRIVE-IN:        | 1 (10' x 14')      |              | 3 Phase          |
| DOCK W/ LEVELER: | 1 (8' x 9')        |              | 400 Amps         |

**Madison Commercial Properties** 501 S. Cherry Street, Suite 350, Denver, CO 80246 720.441.1460 | www.madisoncommercial.com

BASE RENT NEGOTIABLE TOTAL SF 9,200 SF

ZONING

SF

PUD - LIGHT **INDUSTRIAL** 

## **ADDITIONAL PHOTOS & FLOORPLANS**

**PROPOSED LAYOUT** 

If you are interested in this property and would like to learn more, please contact us to schedule a showing and lease your new space today!