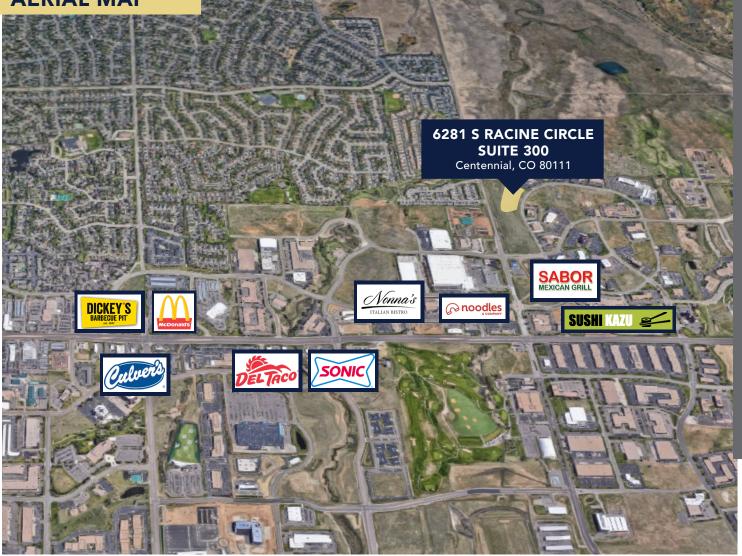

ceilings, 7 ft doors, ample convenient parking, individually metered gas/electric

#### **PROPERTY DETAILS**

| CLEAR HEIGHT:    | 19.5' in Warehouse | SPRINKLERED: | Fully / Wet      |
|------------------|--------------------|--------------|------------------|
| OFFICE SF:       | 2,800 SF           | NNN:         | \$5.15/SF (2020) |
| WAREHOUSE SF:    | 6,400 SF           | POWER:       | 480v/208v        |
| DRIVE-IN:        | 1 (10' x 14')      |              | 3 Phase          |
| DOCK W/ LEVELER: | 1 (8' x 9')        |              | 400 Amps         |

**Madison Commercial Properties** 501 S. Cherry Street, Suite 350, Denver, CO 80246 720.441.1460 | www.madisoncommercial.com



BASE RENT NEGOTIABLE TOTAL SF 9,200 SF



ZONING

SF

PUD - LIGHT **INDUSTRIAL** 



### **AERIAL MAP**



## DEMOGRAPHICS

| POPULATION              | 1 MILE    | 3 MILES  | 5 MILES  |
|-------------------------|-----------|----------|----------|
| 2020 Total Population   | 5,920     | 65,454   | 267,803  |
| 2025 Population         | 6,157     | 68,971   | 267,803  |
| Pop Growth 2020-2025    | 0.8%      | 1.1%     | 1.0%     |
| Average Age             | 40.7      | 37       | 37.9     |
|                         |           |          |          |
| HOUSEHOLDS              | 1 MILE    | 3 MILES  | 5 MILES  |
| 2020 Total Households   | 2,068     | 27,597   | 112,798  |
| HH Growth 2020-2025     | 0.7%      | 1.1%     | 1.1%     |
| Median Household Income | \$146,653 | \$96,107 | \$88,624 |

## **ADDITIONAL PHOTOS & FLOORPLANS**



**PROPOSED LAYOUT** 





If you are interested in this p