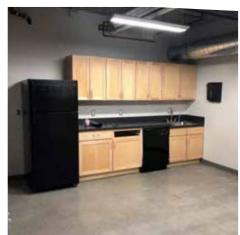

Each suite has great natural lighting and wall to wall windows facing the street. Each suite also has its own individual climate control, and they are all wired for fiber optic internet use, to satisfy a high volume of users in one space. The two larger suites come equipped with extra storage and have their own office kitchens. Commercial tenants are given access to the 9th floor Community Room/Conference Room with panoramic views of the mountains and the city. Commercial tenants will also be allowed access to the on-site workout room, which includes lockers and showers. There is secure garage parking for vehicles and bikes as well as plenty of street parking. Great signage opportunities with visibility from Broadway.