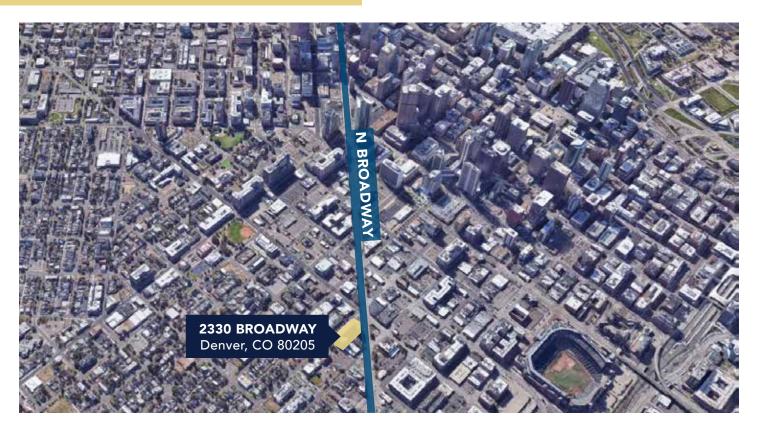

# 2330 BROADWAY Denver, CO 80205

### **AERIAL MAP & FLOOR PLANS**

INTERIOR COMMON HALLWAY