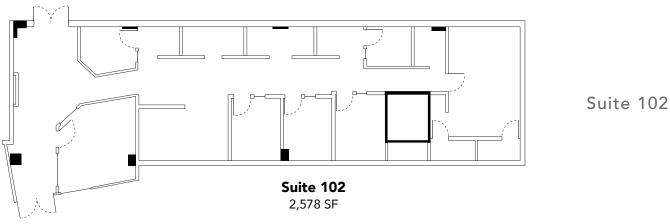

e also has its own individual climate control, and they are all wired for fiber optic internet use, to satisfy a high volume of users in one space. The two larger suites come equipped with extra storage and have their own office kitchens. Commercial tenants are given access to the 9th floor Community Room/Conference Room with panoramic views of the mountains and the city. Commercial tenants will also be allowed access to the on-site workout room, which includes lockers and showers. There is secure garage parking for vehicles and bikes as well as plenty of street parking. Great signage opportunities with visibility from Broadway.

**Madison Commercial Properties** 501 S. Cherry Street, Suite 350, Denver, CO 80246 720.441.1460 | www.madisoncommercial.com

### **AERIAL MAP & FLOOR PLANS**





INTERIOR COMMON HALLWAY

#### **ADDITIONAL PHOTOS**













### **BUILDING AMENITIES**

- WORKOUT AREA WITH LOCKERS AND SHOWERS
- INDIVIDUAL CLIMATE CONTROL
- HIGH SPEED FIBER OPTIC INTERNET

- WALKING DISTANCE TO COORS FIELD
- SHORT WALK TO DENVER PUBLIC TRANSIT
- WALKING DISTANCE TO UNION STATION



If you have any further questions or would like to learn more, **please contact me today!** 

## **Todd Brown**

Broker Associate
303-916-3955

tbrown@madisoncommercial.com