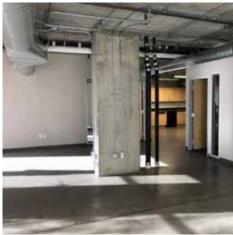

Each suite has great natural lighting and wall to wall windows facing the street. Each suite also has its own individual climate control, and they are all wired for fiber optic internet use, to satisfy a high volume of users in one space. The two larger suites come equipped with extra storage and have their own office kitchens. Commercial tenants are given access to the 9th floor Community Room/Conference Room with panoramic views of the mountains and the city. Commercial tenants will also be allowed access to the on-site workout room, which includes lockers and showers. There is secure garage parking for vehicles and bikes as well as plenty of street parking. Great signage opportunities with visibility from Broadway.