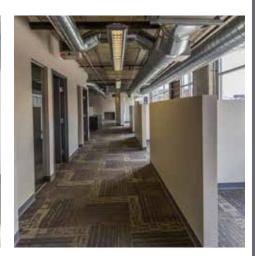

all wired for fiber optic internet use, to satisfy a high volume of users in one space. The two larger suites come equipped with extra storage and have their own office kitchens. Commercial tenants are given access to the 9th floor Community Room/Conference Room with panoramic views of the mountains and the city. Commercial tenants will also be allowed access to the on-site workout room, which includes lockers and showers. There is secure garage parking for vehicles and bikes as well as plenty of street parking. Great signage opportunities with visibility from Broadway.

**Madison Commercial Properties** 501 S. Cherry Street, Suite 350, Denver, CO 80246 720.441.1460 | www.madisoncommercial.com

### **AERIAL MAP & FLOOR PLANS**





INTERIOR COMMON HALLWAY

#### **ADDITIONAL PHOTOS**













### **BUILDING AMENITIES**

- WORKOUT AREA WITH LOCKERS AND SHOWERS
- INDIVIDUAL CLIMATE CONTROL
- HIGH SPEED FIBER OPTIC INTERNET

- WALKING DISTANCE TO COORS FIELD
- SHORT WALK TO DENVER PUBLIC TRANSIT
- WALKING DISTANCE TO UNION STATION



If you have any further questions or would like to learn more, **please contact me today!** 

## **Todd Brown**

Broker Associate
303-916-3955

tbrown@madisoncommercial.com