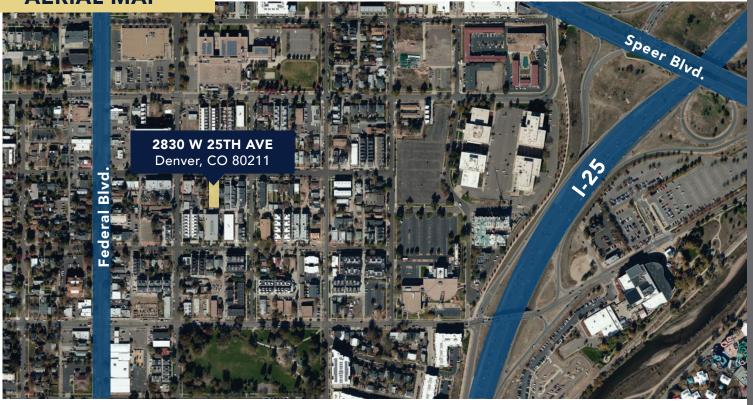

## **AERIAL MAP**

| DEMOGRAPHICS            | 1 MILE   | 3 MILES  | 5 MILES  |
|-------------------------|----------|----------|----------|
| 2020 Total Households   | 14,427   | 109,873  | 220,281  |
| HH Growth 2020-2025     | 9.10%    | 7.37%    | 6.23%    |
| Median Household Income | \$90,408 | \$66,788 | \$66,082 |

| TRAFFIC COUNTS | CROSS STREET | TRAFFIC | YEAR |
|----------------|--------------|---------|------|
| W 26th Ave     | Eliot St     | 8,204   | 2016 |
| W 26th Ave     | Federal Blvd | 9,691   | 2018 |
| W 26th Ave     | Federal Blvd | 8,355   | 2016 |