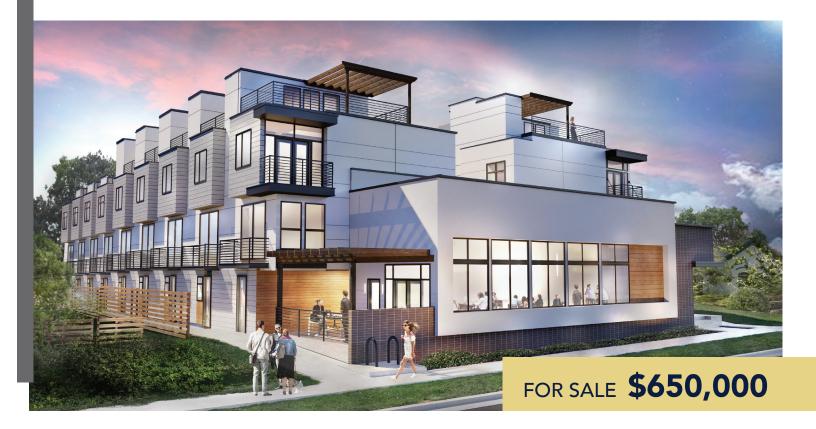

NEWLY BUILT RETAIL PROPERTY IN THE HIGHLANDS **2830 W 25TH AVE** 

Denver, CO 80211

G-MS-3

## **PROPERTY DESCRIPTION**

Property is brand new and is being delivered in a white shell for a retail user. With frontage along W 25th Ave in the Highlands and 18 townhomes as part of the redevelopment, a buyer can have a built-in customer base on day 1 of their operations.