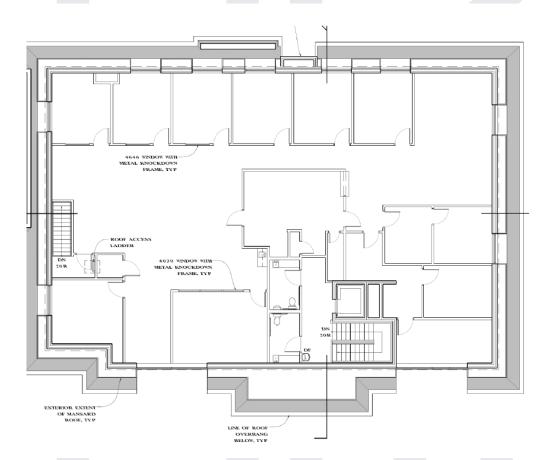

#### **SECOND FLOOR**

5,400 SF
11 OFFICES
CONFERENCE ROOM
LARGE BULLPEN AREA
REMODELED IN 2017

## **LOWER LEVEL**

5,400 SF

10 OFFICES

**2 CONFERENCE ROOMS** 

LARGE STORAGE AREAS

**REMODELED IN 2017** 