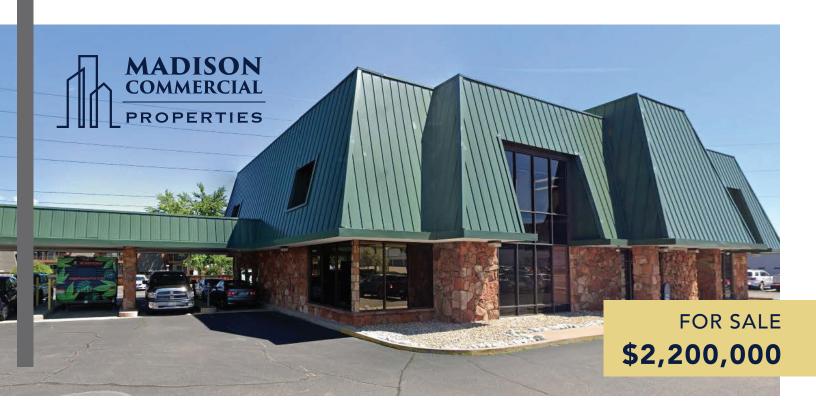

TURNKEY BANK AND OFFICE SPACE 6565 E. EVANS AVE.
Denver, CO 80224

#### PROPERTY HIGHLIGHTS

- OVER 1 ACRE LOT
- LARGE PARKING AREA
- ACCESS FROM EVANS AND MONACO
- RETAIL EXPOSURE
- FLEXIBLE ZONING
- ACROSS FROM FUTURE NEW DEVELOPMENT
- CENTRALLY LOCATED

1972 2017

70

70 SPACES