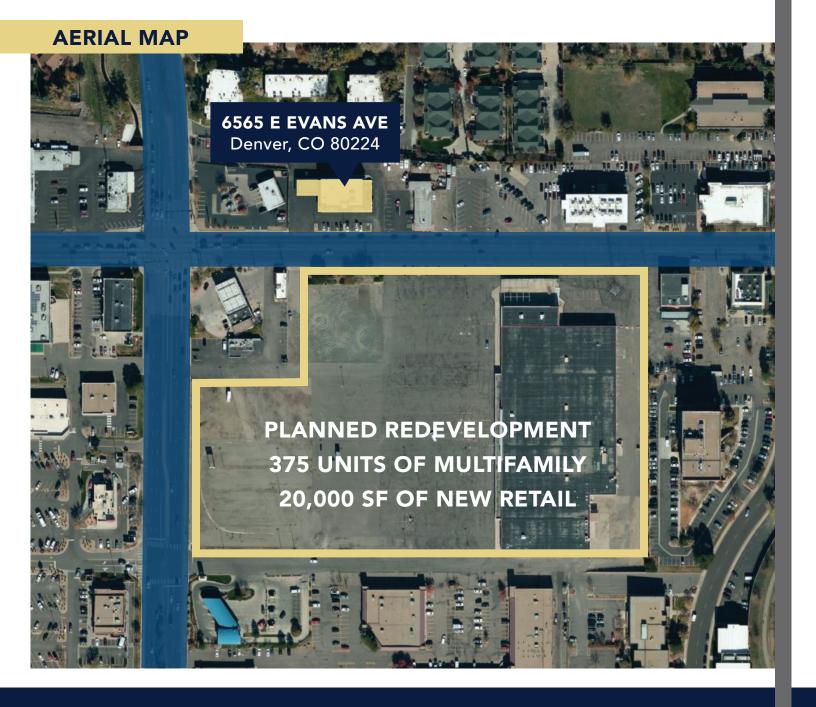

#### PROPERTY DESCRIPTION

The property enjoys retail exposure directly located on Evans off of Monaco. It is uniquely situated directly across the street from a new development project of the former K-Mart property and is slated to have over 375 new multifamily units and some additional new retail. The project will bring a tremendous amount of new businesses and residences to the area. Direct street frontage on Evans will give us excellent visibly and access to these new neighbors.

The Evans corridor is currently seeing a tremendous amount of redevelopment since the light rail was placed just west of I-25. The properties along Evans will see a renewed interest from a lot of retailers and office users as the area changes.