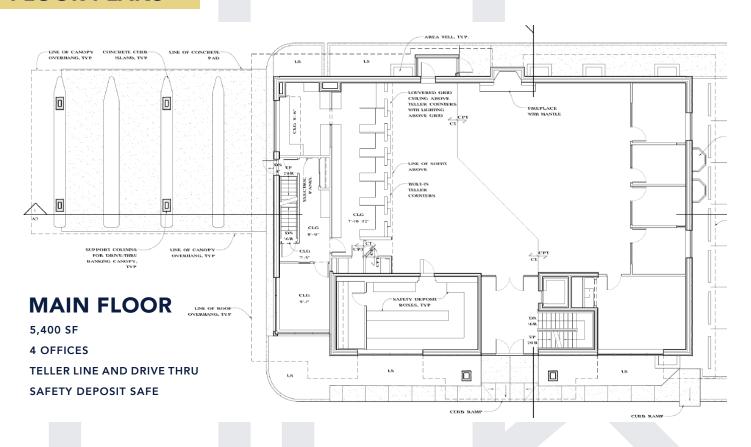

bring a tremendous amount of new businesses and residences to the area. Direct street frontage on Evans will give us excellent visibly and access to these new neighbors.

The Evans corridor is currently seeing a tremendous amount of redevelopment since the light rail was placed just west of I-25. The properties along Evans will see a renewed interest from a lot of retailers and office users as the area changes.



| DEMOGRAPHICS            | 1 MILE   | 3 MILES  | 5 MILES  |
|-------------------------|----------|----------|----------|
| Population              | 24,004   | 188,573  | 447,825  |
| Median Household Income | \$60,260 | \$59,220 | \$62,882 |
| Households              | 10,823   | 89,716   | 210,663  |

# TRAFFIC COUNTS

MONACO/EVANS 41,124 VEHICLES PER DAY

## **FLOOR PLANS**





#### **SECOND FLOOR**

5,400 SF
11 OFFICES
CONFERENCE ROOM
LARGE BULLPEN AREA
REMODELED IN 2017

## **FLOOR PLANS**



## **LOWER LEVEL**

5,400 SF

10 OFFICES

**2 CONFERENCE ROOMS** 

LARGE STORAGE AREAS

**REMODELED IN 2017** 

## **ADDITIONAL PHOTOS**













If you have any further questions or would like to learn more about this property, **please contact me today!** 

# Michael Griffin

Senior Advisor 303-931-5026

michael@madisoncommercial.com