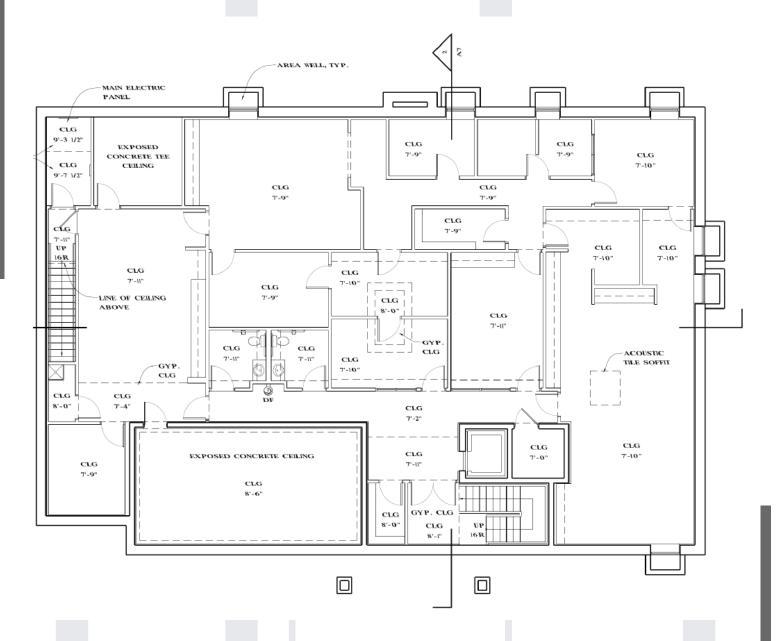

## **FLOOR PLANS**

#### **SECOND FLOOR**

5,400 SF
11 OFFICES
CONFERENCE ROOM
LARGE BULLPEN AREA
REMODELED IN 2017

## **LOWER LEVEL**

5,400 SF

10 OFFICES

**2 CONFERENCE ROOMS** 

LARGE STORAGE AREAS

**REMODELED IN 2017** 