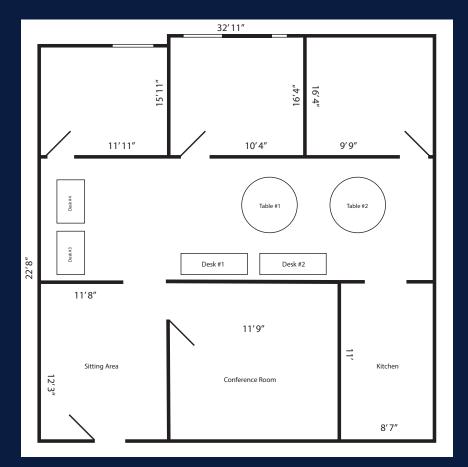

# FLOOR PLAN

### **PROPERTY HIGHLIGHTS**

FULLY FURNISHED OFFICE SPACE, INCLUDING:

- 3 Executive Offices, all with complete desk and 2 per office
- Front Entrance/Waiting Area chairs and table
- Conference Room comes with table
- Kitchen with refrigerator, microwave and table
- Additional furniture and supplies such as 2 round tables, 1 wall-mounted television, cabinet storage, 4 workstation desks, and copy machine to lease, if desired