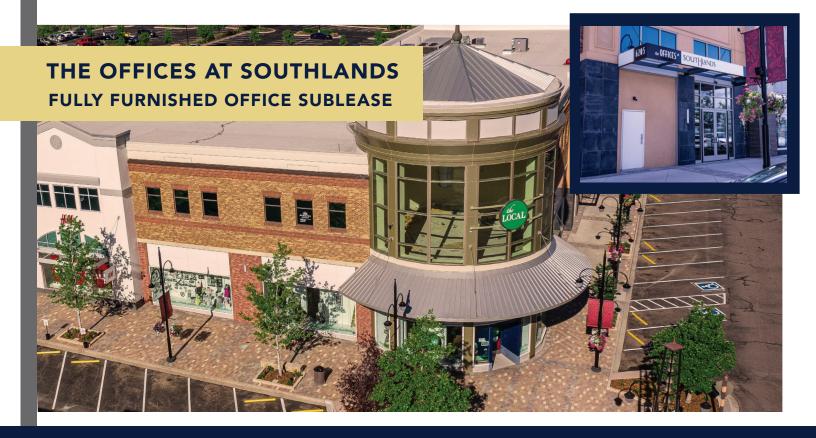

### 6205 S MAIN STREET, BUILDING D, SUITE 285 Aurora, CO 80016

### **BUILDING HIGHLIGHTS**

EXCELLENT ACCESS TO SURROUNDING NEIGHBORHOODS AND DIA, FANTASTIC CUSTOMER ACCESS, NUMEROUS RESTAURANTS, HEALTH CLUBS AND RETAILERS, CINEMA, GREAT WESTERN VIEWS!

SIGNATURE CLOCK TOWER, STARLIGHT ALLEYS SIDEWALK SCULPTURES: WIND, WATER, SUN, EARTH, FIRELIGHT - OUTDOOR FIRE-PIT, 4 CORNERS: TRANSPARENT BUILDING CORNERS WITH SHOWCASES, INTERACTIVE POP-JET FOUNTAIN.

SUBLEASE TERM

THROUGH

JUNE 30, 2024

\$26/SF

FULL SERVICE

63,661

SF

available sf 2,043 SF