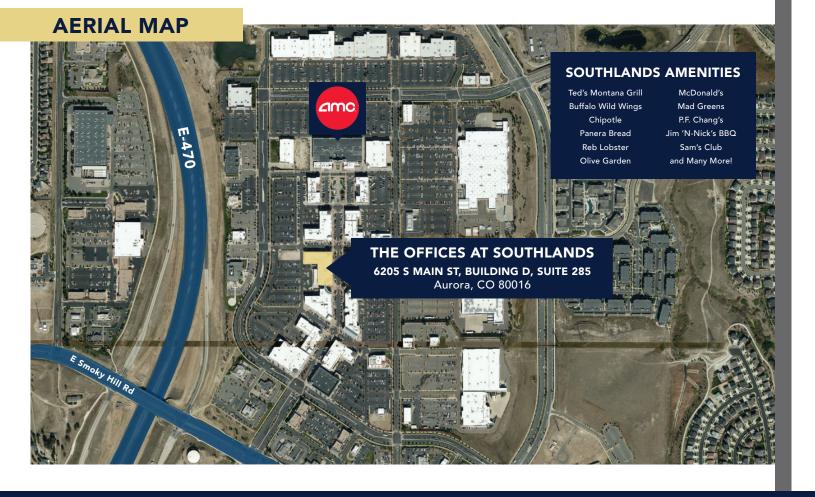

### **BUILDING HIGHLIGHTS**

EXCELLENT ACCESS TO SURROUNDING NEIGHBORHOODS AND DIA, FANTASTIC CUSTOMER ACCESS, NUMEROUS RESTAURANTS, HEALTH CLUBS AND RETAILERS, CINEMA, GREAT WESTERN VIEWS!

SIGNATURE CLOCK TOWER, STARLIGHT ALLEYS SIDEWALK SCULPTURES: WIND, WATER, SUN, EARTH, FIRELIGHT - OUTDOOR FIRE-PIT, 4 CORNERS: TRANSPARENT BUILDING CORNERS WITH SHOWCASES, INTERACTIVE POP-JET FOUNTAIN.

## **BROKER COMMENTS**

There are a wide variety of tenants, which all are professional so the space is very quiet. Anchor Tenants are Bed Bath & Beyond, JCPenney, Ross Dress For Less, Sam's Club, T.J. Maxx, Walmart. Restrooms are located in the hall.

Parking located behind building.

Tenants receive discounts at select retailers at Southlands.

Southlands provides 24 hour security.

If you have any further questions or would like to learn more, **please contact me today!** 