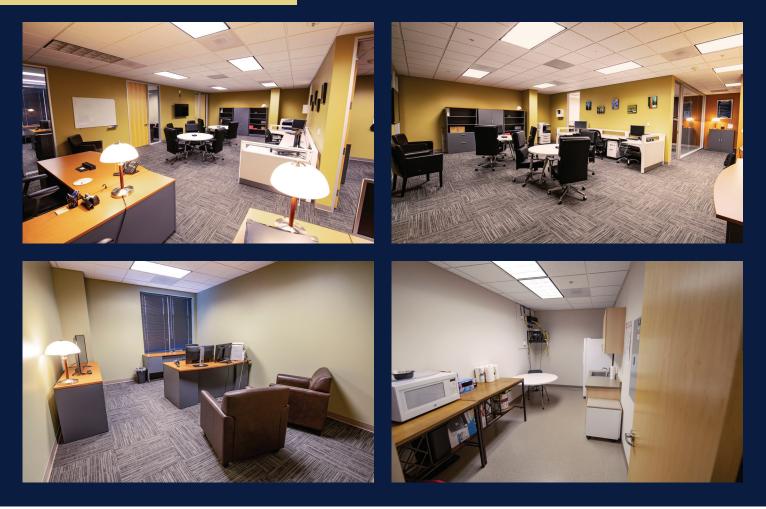

### **PROPERTY HIGHLIGHTS**

FULLY FURNISHED OFFICE SPACE, INCLUDING:

- 3 Executive Offices, all with complete desk and 2 per office
- Front Entrance/Waiting Area chairs and table
- Conference Room comes with table
- Kitchen with refrigerator, microwave and table
- Additional furniture and supplies such as 2 round tables, 1 wall-mounted television, cabinet storage, 4 workstation desks, and copy machine to lease, if desired

## **ADDITIONAL PHOTOS**