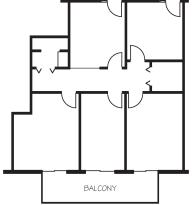

#### PROPERTY HIGHLIGHTS

- CUSTOM DESIGNED SUITES
- BEAUTIFUL VIEWS
- BALCONIES

- FIREPLACES
- HEALTH CLUB
- 5-STAR CAFÉ

- 3 CONFERENCE ROOMS
- SECURITY GUARD

#### PROPERTY DESCRIPTION

At an asking rate of \$22.00/SF, suites are available from 466 SF and larger. Quick move-ins available. Three-year leases are typical. Central location with easy access at I-25 and Colorado Boulevard. This is a fantastic opportunity for any business owner!