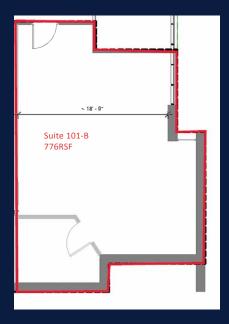

#### PROPERTY HIGHLIGHTS

SUITE 101A: 661 SF - PERFECT FOR COUNSELING, CHIROPRACTIC, MASSAGE THERAPY

SUITE 101B: 776 SF - CAN BE COMBINED W/101A

SUITE 206: 1,628 SF - 4 EXAM ROOMS W/ PLUMBING

SUITE 202: 1,777 SF - TURN-KEY DENTAL SUITE!

# **FLOOR PLANS**

**SUITE 101-A** 661 SF

Perfect for Counseling, Chiropractic, Massage Therapy

**SUITE 101-B** 776 SF

Can be combined with Suite 101-A for a total of 1,437 SF