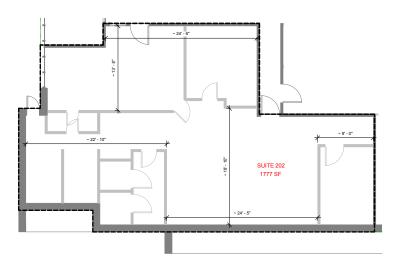

nt signage with high traffic volume.

Multi-tenant medical building includes Rocky Mountain Primary Care, Village Orthodontics, Lively Smiles, Superior Medical Solutions and many more to enhance your referral network! With an adjacent large residential neighborhood in development, a potential new client base is around the corner.

Join Rocky Mountain Primary Care, Village Orthodontics, Superior Medical Solutions and many more to enhance your referral network!

**Madison Commercial Properties** 501 S. Cherry Street, Suite 350, Denver, CO 80246 720.441.1460 | www.madisoncommercial.com





# **FLOOR PLANS**



**SUITE 101-A** 661 SF

Perfect for Counseling, Chiropractic, Massage Therapy



**SUITE 101-B** 776 SF

Can be combined with Suite 101-A for a total of 1,437 SF

### **FLOOR PLANS**





**SUITE 202** 1,777 SF

Turn-Key Dental Suite

**SUITE 206** 1,628 SF

4 Exam Rooms with Plumbing

## **ADDITIONAL PHOTOS**







If you are interested in this property and would like to learn more, please contact us to schedule a showing and lease your new space today!



JESSICA SMITH Broker Associate 720-320-6225 jsmith@madisoncommercial.com



TODD BROWN

Broker Associate
303-916-3955
tbrown@madisoncommercial.com



This document has been prepared by Madison Commercial Properties for advertising purposes only. The information contained herein has been obtained from sources we deem reliable. While we have no reason to doubt its accuracy, no warranty or representation is made of the foregoing information. Terms of sale and availability are subject to change or withdrawal without not