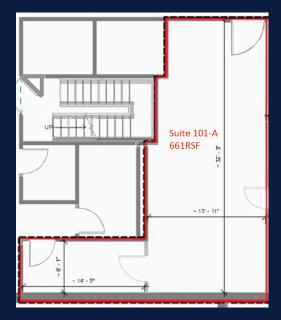

#### PROPERTY HIGHLIGHTS

SUITE 101A: 661 SF - PERFECT FOR COUNSELING, CHIROPRACTIC, MASSAGE THERAPY

SUITE 101B: 776 SF - CAN BE COMBINED W/101A

SUITE 206: 1,628 SF - 4 EXAM ROOMS W/ PLUMBING

SUITE 202: 1,777 SF - TURN-KEY DENTAL SUITE!

# **FLOOR PLANS**

**SUITE 101-A** 661 SF

Perfect for Counseling, Chiropractic, Massage Therapy

**SUITE 101-B** 776 SF

Can be combined with Suite 101-A for a total of 1,437 SF