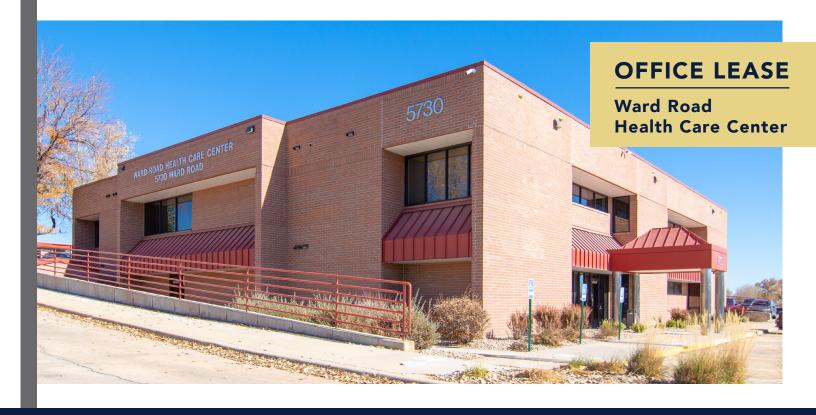

### **5730 WARD ROAD**

Arvada, CO 80002

### PROPERTY DESCRIPTION

Under New Ownership and Management. Newly renovated common areas in 2020 with additional improvements in the works - Medical and General office space available in a beautifully landscaped and maintained 20,320 sf building. Ample parking, dual access levels, elevator service, exterior and interior common area security cameras, 24 hour keyless access and street monument signage with high traffic volume.