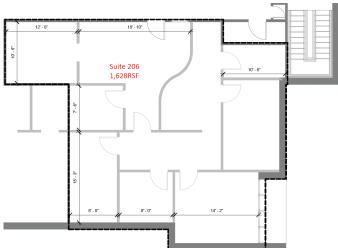

#### PROPERTY HIGHLIGHTS

SUITE 101A: 661 SF - PERFECT FOR COUNSELING, CHIROPRACTIC, MASSAGE THERAPY

SUITE 101B: 776 SF - CAN BE COMBINED W/101A

SUITE 206: 1,628 SF - 4 EXAM ROOMS W/ PLUMBING

SUITE 202: 1,777 SF - TURN-KEY DENTAL SUITE!

### **FLOOR PLANS**

**SUITE 202** 1,777 SF

Turn-Key Dental Suite

**SUITE 206** 1,628 SF

4 Exam Rooms with Plumbing