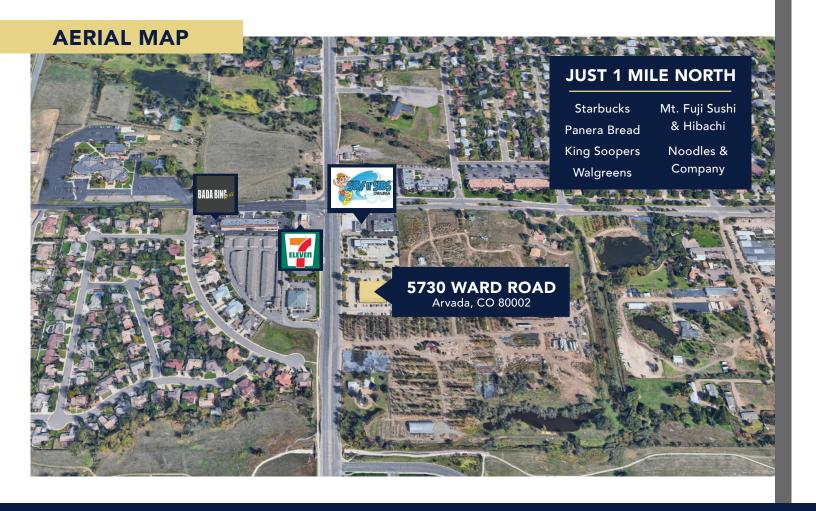

Multi-tenant medical building includes Rocky Mountain Primary Care, Village Orthodontics, Lively Smiles, Superior Medical Solutions and many more to enhance your referral network! With an adjacent large residential neighborhood in development, a potential new client base is around the corner.