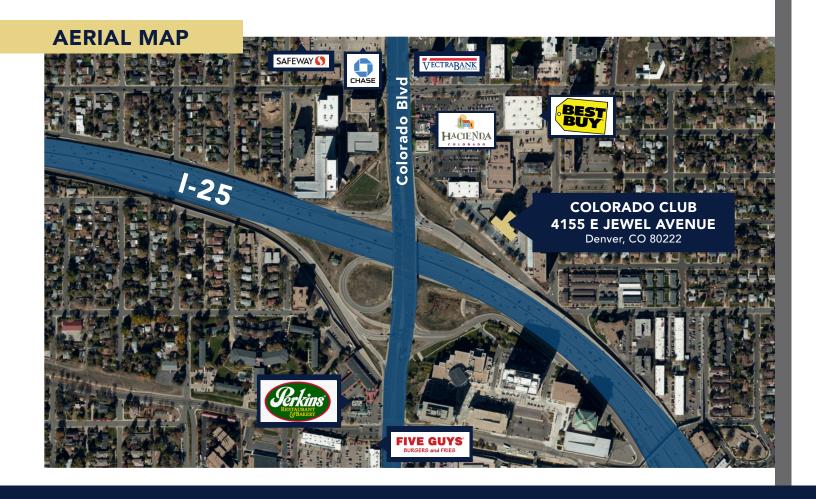

#### PROPERTY DESCRIPTION

At an asking rate of \$22.00/SF, suites are available from 466 SF and larger. Quick move-ins available. Three-year leases are typical. Central location with easy access at I-25 and Colorado Boulevard. This is a fantastic opportunity for any business owner!