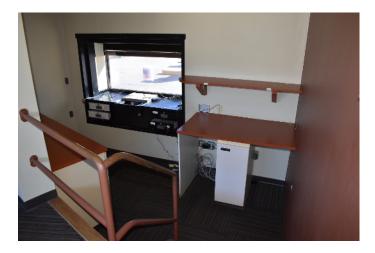

114,303  |
| Average Household Income | \$44,814 | \$46,934 | \$53,056 |
| Households               | 5,266    | 26,712   | 46,414   |

| Collection Street | Cross Street | Traffic Volume |
|-------------------|--------------|----------------|
| N I-25            | W Mesa Ave   | 44,073         |
| S Sante Fe Ave    | Locust St    | 18,583         |
| S Sante Fe Ave    | Rush St      | 16,685         |

### **BUILDING HIGHLIGHTS**



### **PROPERTY DETAILS**

- Building SF: 1,218 SF
- Land Size: 48,225 Sf or 1.11 acres
- Year Built: 1986
- Zoning: B-4
- Multiple signs for bank located along E Routt and W Mesa Ave
- Outside lights have been installed to keep property well lit at night



#### MATTHEW HARPER

Direct: 720.996.6357 Mharper@MadisonCommercial.com

## **ADDITIONAL PHOTOS**