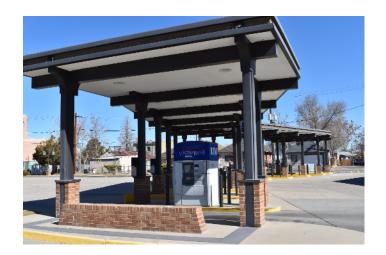

| 114,303  |
| Average Household Income | \$44,814 | \$46,934 | \$53,056 |
| Households               | 5,266    | 26,712   | 46,414   |

| Collection Street | Cross Street | Traffic Volume |
|-------------------|--------------|----------------|
| N I-25            | W Mesa Ave   | 44,073         |
| S Sante Fe Ave    | Locust St    | 18,583         |
| S Sante Fe Ave    | Rush St      | 16,685         |

### **BUILDING HIGHLIGHTS**



### **PROPERTY DETAILS**

- Building SF: 1,218 SF
- Land Size: 48,225 Sf or 1.11 acres
- Year Built: 1986
- Zoning: B-4
- Multiple signs for bank located along E Routt and W Mesa Ave
- Outside lights have been installed to keep property well lit at night



#### MATTHEW HARPER

Direct: 720.996.6357 Mharper@MadisonCommercial.com

## **ADDITIONAL PHOTOS**