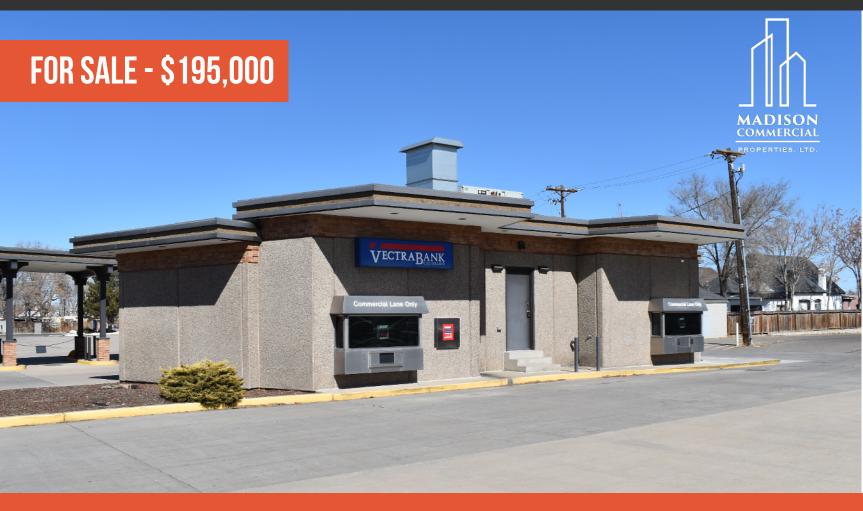

# 1228 E ROUTT AVE, PUEBLO, CO 81004

- Bank building for sale near downtown Pueblo
- Property has necessary infrastructure in place to be converted to a new bank quickly
- Large paved lot can hold many cars at once
- Multiple drive-throughs and an ATM on property
- Surrounded by mostly residences
- Easy access to I-25

### **PROPERTY DETAILS**

- Building SF: 1,218 SF
- Land Size: 48,225 Sf or 1.11 acres
- Year Built: 1986
- Zoning: B-4
- Multiple signs for bank located along E Routt and W Mesa Ave
- Outside lights have been installed to keep property well lit at night