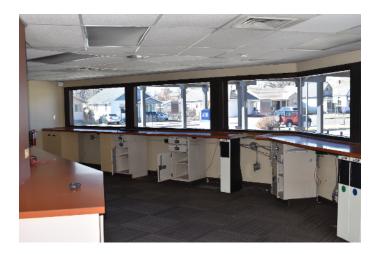

| 114,303  |
| Average Household Income | \$44,814 | \$46,934 | \$53,056 |
| Households               | 5,266    | 26,712   | 46,414   |

| Collection Street | Cross Street | Traffic Volume |
|-------------------|--------------|----------------|
| N I-25            | W Mesa Ave   | 44,073         |
| S Sante Fe Ave    | Locust St    | 18,583         |
| S Sante Fe Ave    | Rush St      | 16,685         |

### **BUILDING HIGHLIGHTS**



### **PROPERTY DETAILS**

- Building SF: 1,218 SF
- Land Size: 48,225 Sf or 1.11 acres
- Year Built: 1986
- Zoning: B-4
- Multiple signs for bank located along E Routt and W Mesa Ave
- Outside lights have been installed to keep property well lit at night



#### MATTHEW HARPER

Direct: 720.996.6357 Mharper@MadisonCommercial.com

## **ADDITIONAL PHOTOS**