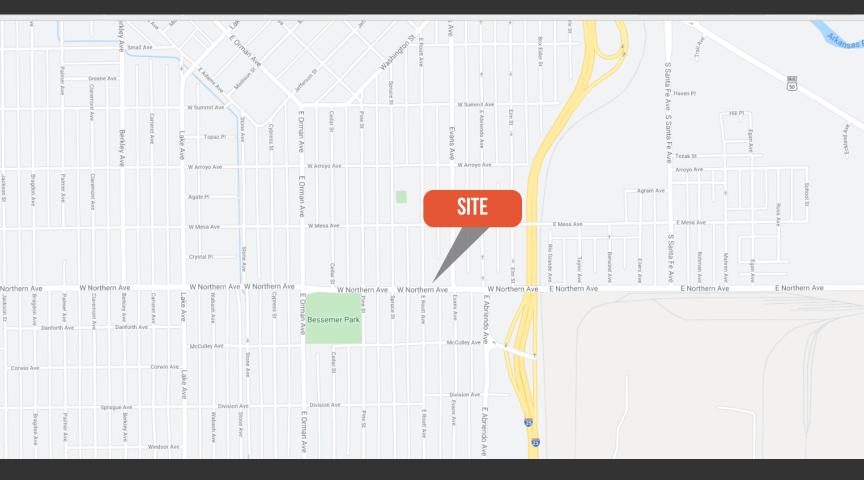

# 1228 E ROUTT AVE, PUEBLO, CO 81004



- Bank building for sale near downtown Pueblo
- Property has necessary infrastructure in place to be converted to a new bank quickly
- Large paved lot can hold many cars at once
- Multiple drive-throughs and an ATM on property
- Surrounded by mostly residences
- Easy access to I-25



#### Matthew Harper

Direct: 720.996.6357 Mharper@MadisonCommercial.com MadisonCommercial.com

# **BUILDING LOCATION**



### **DEMOGRAPHICS AND TRAFFIC COUNTS**

|                          | 1 Mile   | 3 Miles  | 5 Miles  |
|--------------------------|----------|----------|----------|
| Population               | 12,454   | 65,252   | 114,303  |
| Average Household Income | \$44,814 | \$46,934 | \$53,056 |
| Households               | 5,266    | 26,712   | 46,414   |

| Collection Street | Cross Street | Traffic Volume |
|-------------------|--------------|----------------|
| N I-25            | W Mesa Ave   | 44,073         |
| S Sante Fe Ave    | Locust St    | 18,583         |
| S Sante Fe Ave    | Rush St      | 16,685         |

### **BUILDING HIGHLIGHTS**



### **PROPERTY DETAILS**

- Building SF: 1,218 SF
- Land Size: 48,225 Sf or 1.11 acres
- Year Built: 1986
- Zoning: B-4
- Multiple signs for ban