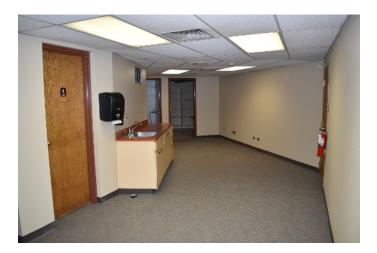

14,303  |
| Average Household Income | \$44,814 | \$46,934 | \$53,056 |
| Households               | 5,266    | 26,712   | 46,414   |

| Collection Street | Cross Street | Traffic Volume |
|-------------------|--------------|----------------|
| N I-25            | W Mesa Ave   | 44,073         |
| S Sante Fe Ave    | Locust St    | 18,583         |
| S Sante Fe Ave    | Rush St      | 16,685         |

### **BUILDING HIGHLIGHTS**



### **PROPERTY DETAILS**

- Building SF: 1,218 SF
- Land Size: 48,225 Sf or 1.11 acres
- Year Built: 1986
- Zoning: B-4
- Multiple signs for bank located along E Routt and W Mesa Ave
- Outside lights have been installed to keep property well lit at night



#### MATTHEW HARPER

Direct: 720.996.6357 Mharper@MadisonCommercial.com

## **ADDITIONAL PHOTOS**