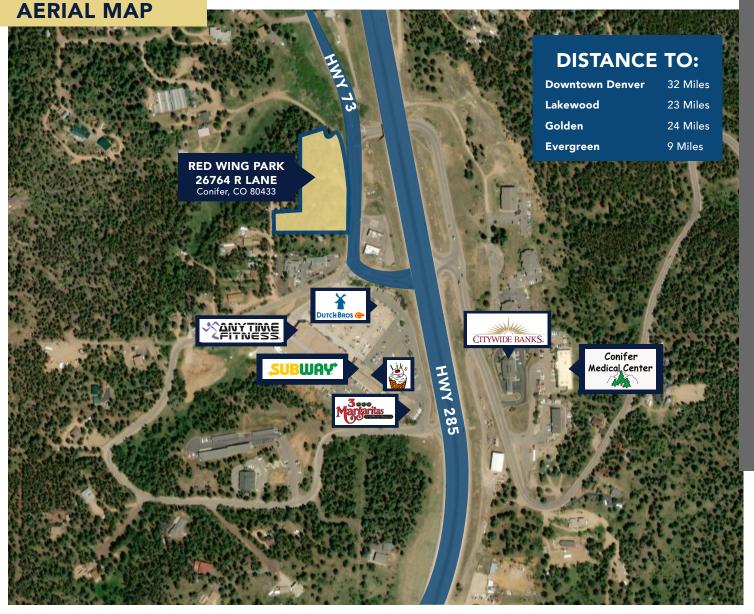

#### PROPERTY DESCRIPTION

Beautiful lots situated near neighborhood services including restaurants, medical and dental.

Close to Hwy 73, with visibility and easy access to Hwy 285 for quick trips into the Metro area.

These lots would be ideal for a residential redevelopment in an underserved area.

MADISON COMMERCIAL

PROPERTIES, LTD.

Madison Commercial Properties, LTD. 501 S. Cherry Street, Suite 350, Denver, CO 80246 720.441.1460 | www.madisoncommercial.com