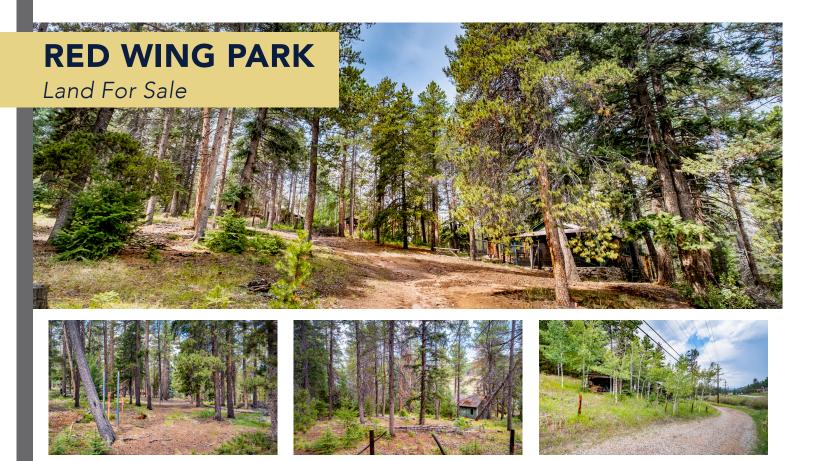

#### PROPERTY DESCRIPTION

Beautiful lots situated near neighborhood services including restaurants, medical and dental.

Close to Hwy 73, with visibility and easy access to Hwy 285 for quick trips into the Metro area.

These lots would be ideal for a residential redevelopment in an underserved area.

MADISON COMMERCIAL

PROPERTIES, LTD.

Madison Commercial Properties, LTD. 501 S. Cherry Street, Suite 350, Denver, CO 80246 720.441.1460 | www.madisoncommercial.com