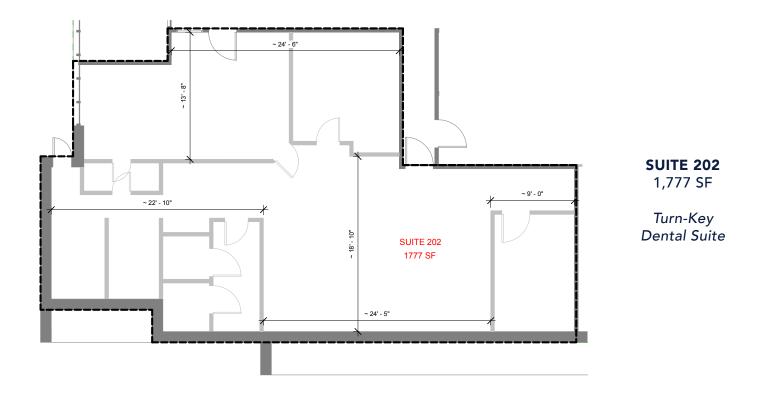

#### **PROPERTY HIGHLIGHTS**

SUITE 101A: 661 SF – PERFECT FOR COUNSELING, CHIROPRACTIC, MASSAGE THERAPY

SUITE 206: 1,628 SF - 4 EXAM ROOMS W/ PLUMBING

SUITE 202: 1,777 SF - TURN-KEY DENTAL SUITE!

NEWLY RENOVATED COMMON AREAS

# **FLOOR PLANS**

**SUITE 101-A** 661 SF

**SUITE 206** 1,628 SF

Perfect for Counseling, Chiropractic, Massage Therapy 4 Exam Rooms with Plumbing

## **FLOOR PLANS**