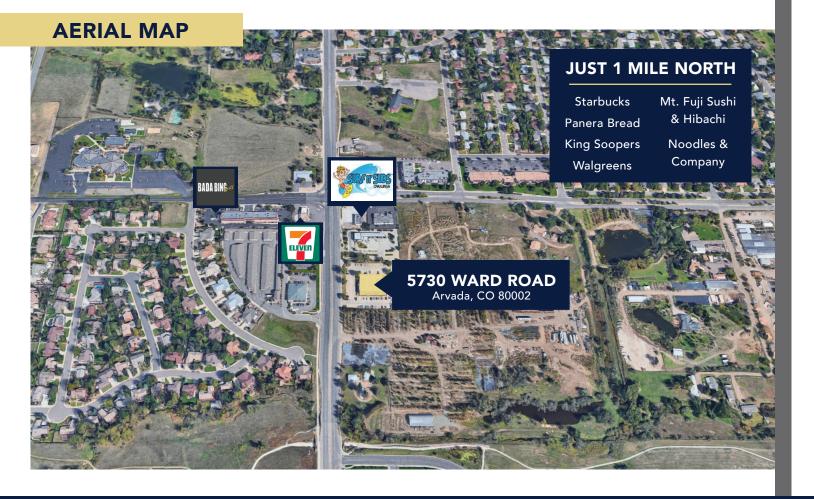

2-STORY BLDG W/ DIRECT PARKING LOT WITH ACCESS TO BOTH LEVELS

7:1,000 PARKING RATIO!

LEASE RATE

AVAILABLE SF

4,10 SF

ZONING

\$20.50/SI MG

PARKING

AMPLE

SHARED

year built 1985

PROPERTY DESCRIPTION

Under New Ownership and Management. Newly renovated common areas in 2020 with additional improvements in the works - Medical and General office space available in a beautifully landscaped and maintained 20,320 sf building. Ample parking, dual access levels, elevator service, exterior and interior common area security cameras, 24 hour keyless access and street monument signage with high traffic volume.