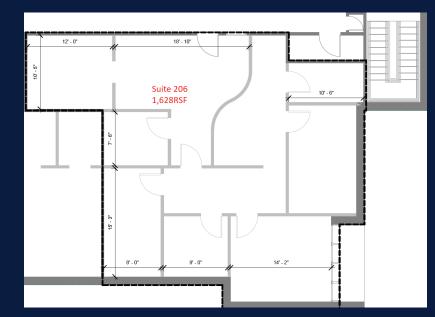

#### **PROPERTY HIGHLIGHTS**

SUITE 101A: 661 SF – PERFECT FOR COUNSELING, CHIROPRACTIC, MASSAGE THERAPY

SUITE 206: 1,628 SF - 4 EXAM ROOMS W/ PLUMBING

SUITE 202: 1,777 SF - TURN-KEY DENTAL SUITE!

NEWLY RENOVATED COMMON AREAS

# **FLOOR PLANS**

**SUITE 101-A** 661 SF

**SUITE 206** 1,628 SF

Perfect for Counseling, Chiropractic, Massage Therapy 4 Exam Rooms with Plumbing