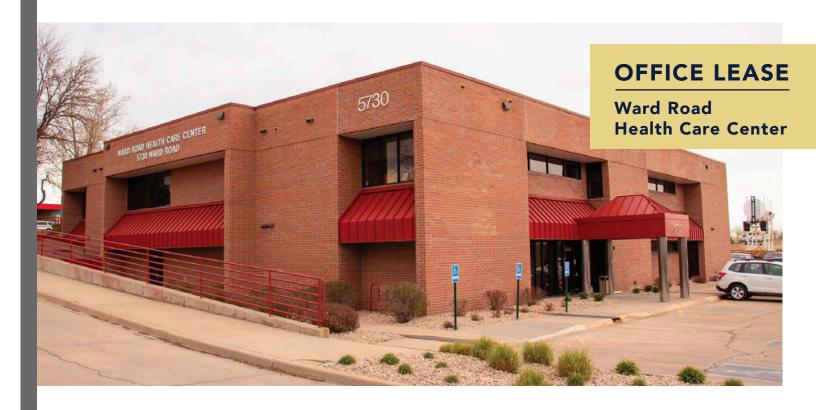

#### 5730 WARD ROAD Arvada, CO 80002

AMPLE

SHARED

year built 1985

PROPERTY DESCRIPTION

Under New Ownership and Management. Newly renovated common areas in 2020 with additional improvements in the works - Medical and General office space available in a beautifully landscaped and maintained 20,320 sf building. Ample parking, dual access levels, elevator service, exterior and interior common area security cameras, 24 hour keyless access and street monument signage with high traffic volume.