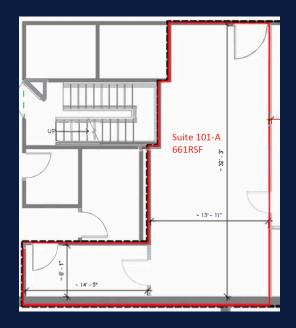

#### **PROPERTY HIGHLIGHTS**

SUITE 101A: 661 SF – PERFECT FOR COUNSELING, CHIROPRACTIC, MASSAGE THERAPY

SUITE 206: 1,628 SF - 4 EXAM ROOMS W/ PLUMBING

SUITE 202: 1,777 SF - TURN-KEY DENTAL SUITE!

NEWLY RENOVATED COMMON AREAS

# **FLOOR PLANS**

**SUITE 101-A** 661 SF

**SUITE 206** 1,628 SF

Perfect for Counseling, Chiropractic, Massage Therapy 4 Exam Rooms with Plumbing