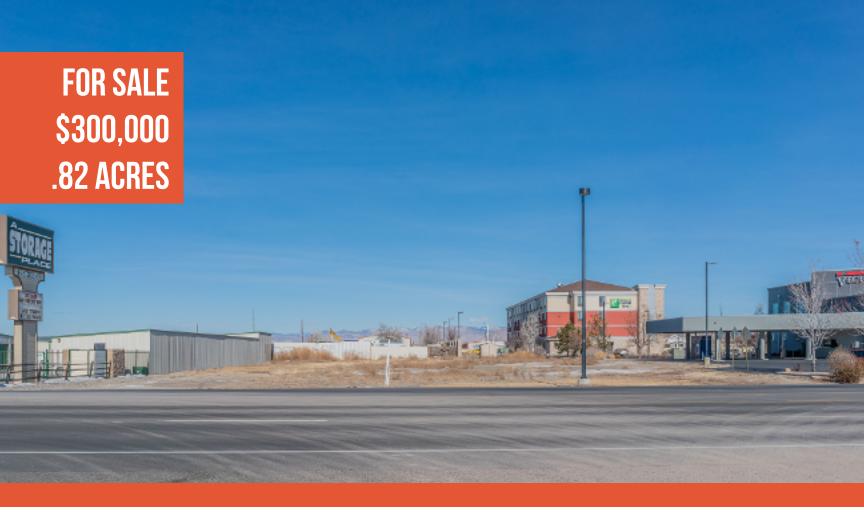

## 2388 PATTERSON RD

**GRAND JUNCTION, CO 81505** 

- .82 acres (35,284 SF) of land for sale in Grand Junction
- Parcel is situated between a Vectra Bank branch and self-storage units with a variety of other businesses in the area
- With C-2 zoning, the property allows for a variety of commercial uses
- Has roughly 146 feet of frontage on F Rd
- Easy access to downtown Grand Junction, I-70, and State Highway 50