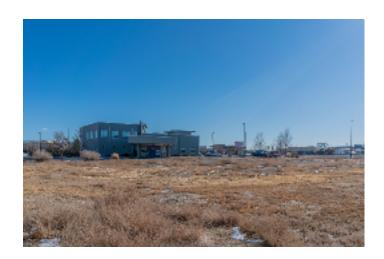

## 2388 PATTERSON RD

**GRAND JUNCTION, CO 81505** 

- .82 acres (35,284 SF) of land for sale in Grand Junction
- Parcel is situated between a Vectra Bank branch and self-storage units with a variety of other businesses in the area
- With C-2 zoning, the property allows for a variety of commercial uses
- Has roughly 146 feet of frontage on F Rd
- Easy access to downtown Grand Junction, I-70, and State Highway 50

## **PROPERTY LOCATION**