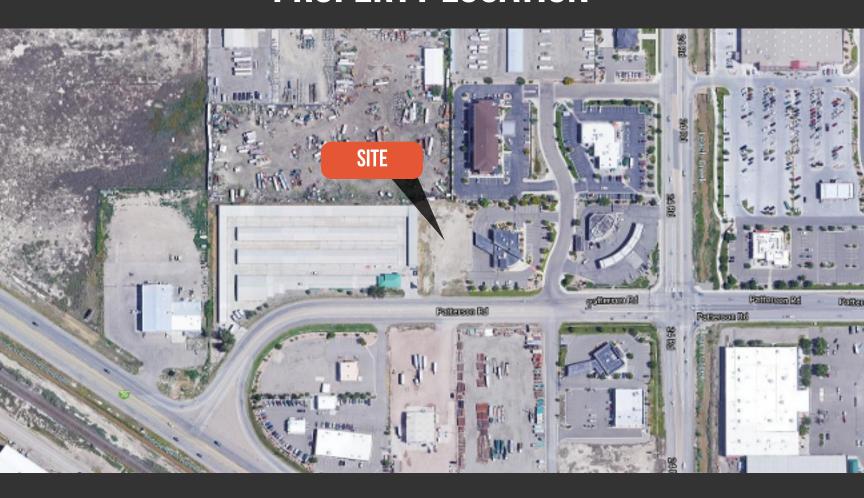

## 2388 PATTERSON RD

**GRAND JUNCTION, CO 81505** 



- .82 acres (35,284 SF) of land for sale in Grand Junction
- Parcel is situated between a Vectra Bank branch and self-storage units with a variety of other businesses in the area
- With C-2 zoning, the property allows for a variety of commercial uses
- Has roughly 146 feet of frontage on F Rd
- Easy access to downtown Grand Junction, I-70, and State Highway 50



Matthew Harper

Direct: 720.996.6357 Mharper@MadisonCommercial.com MadisonCommercial.com

## **PROPERTY LOCATION**



## **DEMOGRAPHICS AND TRAFFIC COUNTS**

|                          | 1 Mile   | 3 Miles  | 5 Miles  |
|--------------------------|----------|----------|----------|
| Population               | 67       | 26,788   | 62,401   |
| Average Household Income | \$96,740 | \$67,565 | \$64,160 |
| Households               | 26       | 11,257   | 26,025   |

| Collection Street | Cross Street  | Traffic Volume |
|-------------------|---------------|----------------|
| F Rd              | I-70 Bus      | 7,906          |
| 24 Rd             | Kassandra Ave | 10,263         |
| F Rd              | Market St     | 14,908         |

\*SOURCE: COSTAR

## **PHOTOS**