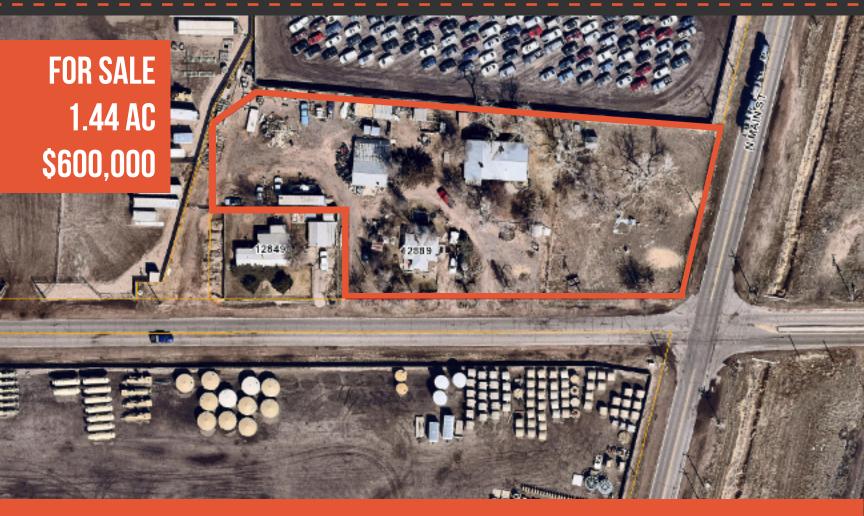

#### 12899 COUNTY ROAD 4 BRIGHTON, CO 80603

- 1.44 ACRE (62,726 SF) PARCEL FOR SALE NORTH OF BRIGHTON
- CORNER LOT
- ZONED AGRICULTURE, BUT IS SURROUNDED BY HEAVY INDUSTRIAL ZONING I-2, I-3.
- PROPERTY HAS HOUSES ON LOT WHICH CAN BE RENTED UNTIL REDEVELOPMENT HAS FINISHED
- WELL WATER
- POTENTIAL FOR MINERAL RIGHTS